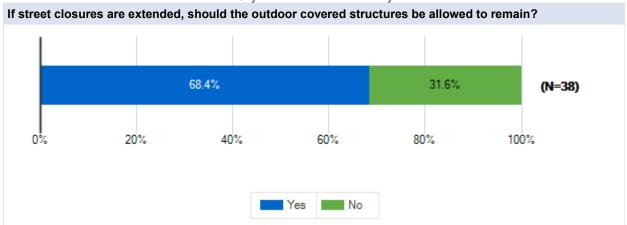

, 2022















# City of Northville DDA Survey Final

Survey Results

### **Resident of Downtown Northville**

Carlisle Wortman Associates April 11 - May 2, 2022















## City of Northville DDA Survey

**Survey Results** 

## **Resident of Northville Township**

Carlisle Wortman Associates April 11 - May 2, 2022















# City of Northville DDA Survey

**Survey Results** 

### **Downtown Business Owner**

Carlisle Wortman Associates April 11 - May 2, 2022















# City of Northville DDA Survey

**Survey Results** 

## **Downtown Property Owner**

Carlisle Wortman Associates April 11 - May 2, 2022















# City of Northville DDA Survey

**Survey Results** 

## **Downtown Business Manager**

Carlisle Wortman Associates April 11 - May 2, 2022















# City of Northville DDA Survey

**Survey Results** 

# **Downtown Business Employee**

Carlisle Wortman Associates April 11 - May 2, 2022















# City of Northville DDA Survey

**Survey Results** 

**Other (Please specify)** 

Carlisle Wortman Associates April 11 - May 2, 2022