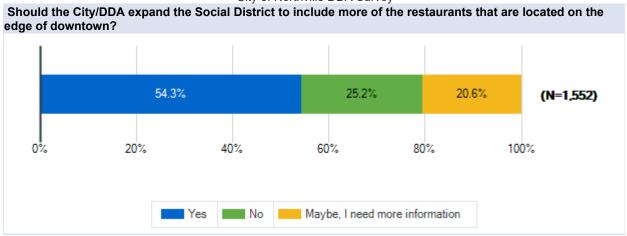

# City of Northville DDA Survey Final

Survey Results

**Resident of the City of Northville** 

Carlisle Wortman Associates April 11 - May 2, 2022















# City of Northville DDA Survey Final

Survey Results

### **Resident of Downtown Northville**

Carlisle Wortman Associates April 11 - May 2, 2022















## City of Northville DDA Survey

**Survey Results** 

## **Resident of Northville Township**

Carlisle Wortman Associates April 11 - May 2, 2022















# City of Northville DDA Survey

**Survey Results** 

### **Downtown Business Owner**

Carlisle Wortman Associates April 11 - May 2, 2022















# City of Northville DDA Survey

**Survey Results** 

## **Downtown Property Owner**

Carlisle Wortman Associates April 11 - May 2, 2022















# City of Northville DDA Survey

**Survey Results** 

## **Downtown Business Manager**

Carlisle Wortman Associates April 11 - May 2, 2022















# City of Northville DDA Survey

**Survey Results** 

# **Downtown Business Employee**

Carlisle Wortman Associates April 11 - May 2, 2022















# City of Northville DDA Survey

**Survey Results** 

**Other (Please specify)** 

Carlisle Wortman Associates April 11 - May 2, 2022