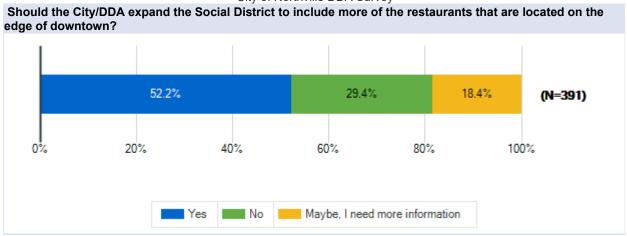

# City of Northville DDA Survey Final

Survey Results

**Resident of the City of Northville** 

Carlisle Wortman Associates April 11 - May 2, 2022















# City of Northville DDA Survey Final

Survey Results

### **Resident of Downtown Northville**

Carlisle Wortman Associates April 11 - May 2, 2022















## City of Northville DDA Survey

**Survey Results** 

## **Resident of Northville Township**

Carlisle Wortman Associates April 11 - May 2, 2022















# City of Northville DDA Survey

**Survey Results** 

### **Downtown Business Owner**

Carlisle Wortman Associates April 11 - May 2, 2022















# City of Northville DDA Survey

**Survey Results** 

## **Downtown Property Owner**

Carlisle Wortman Associates April 11 - May 2, 2022















# City of Northville DDA Survey

**Survey Results** 

## **Downtown Business Manager**

Carlisle Wortman Associates April 11 - May 2, 2022















# City of Northville DDA Survey

**Survey Results** 

# **Downtown Business Employee**

Carlisle Wortman Associates April 11 - May 2, 2022















# City of Nort