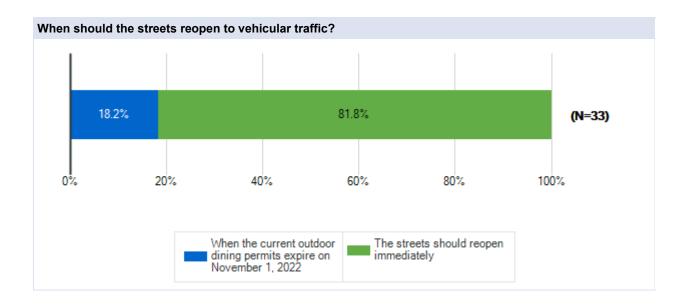

11 - May 2, 2022















## City of Northville DDA Survey

**Survey Results** 

## **Resident of Northville Township**

Carlisle Wortman Associates April 11 - May 2, 2022















# City of Northville DDA Survey

**Survey Results** 

### **Downtown Business Owner**

Carlisle Wortman Associates April 11 - May 2, 2022















# City of Northville DDA Survey

**Survey Results** 

## **Downtown Property Owner**

Carlisle Wortman Associates April 11 - May 2, 2022















# City of Northville DDA Survey

**Survey Results** 

## **Downtown Business Manager**

Carlisle Wortman Associates April 11 - May 2, 2022















# City of Northville DDA Survey

**Survey Results** 

# **Downtown Business Employee**

Carlisle Wortman Associates April 11 - May 2, 2022















# City of Northville DDA Survey

**Survey Results** 

**Other (Please specify)** 

Carlisle Wortman Associates April 11 - May 2, 2022