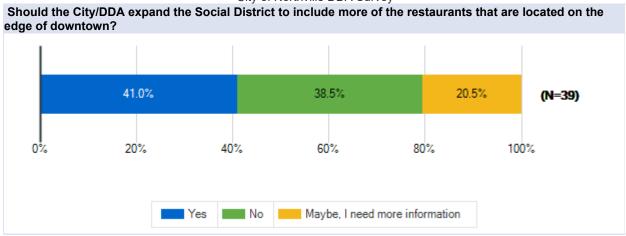

# City of Northville DDA Survey

**Survey Results** 

**Other (Please specify)** 

Carlisle Wortman Associates April 11 - May 2, 2022