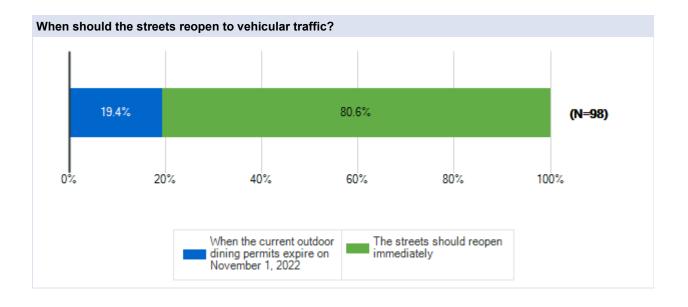

# City of Northville DDA Survey Final

Survey Results

**Resident of the City of Northville** 

Carlisle Wortman Associates April 11 - May 2, 2022















# City of Northville DDA Survey Final

Survey Results

### **Resident of Downtown Northville**

Carlisle Wortman Associates April 11 - May 2, 2022















## City of Northville DDA Survey

**Survey Results** 

## **Resident of Northville Township**

Carlisle Wortman Associates April 11 - May 2, 2022















# City of Northville DDA Survey

**Survey Results** 

### **Downtown Business Owner**

Carlisle Wortman Associates April 11 - May 2, 2022















# City of Northville DDA Survey

**Survey Results** 

## **Downtown Property Owner**

Carlisle Wortman Associates April 11 - May 2, 2022















# City of Northville DDA Survey

**Survey Results** 

## **Downtown Business Manager**

Carlisle Wortman Associates April 11 - May 2, 2022















# City of Northville DDA Survey

**Survey Results** 

# **Downtown Business Employee**

Carlisle Wortman Associates April 11 - May 2, 2022















# City of Northville