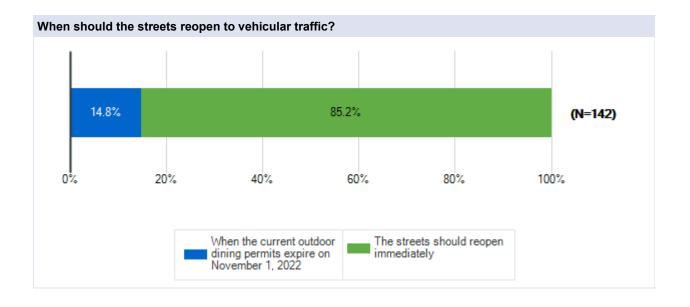

# City of Northville DDA Survey Final

Survey Results

**Resident of the City of Northville** 

Carlisle Wortman Associates April 11 - May 2, 2022