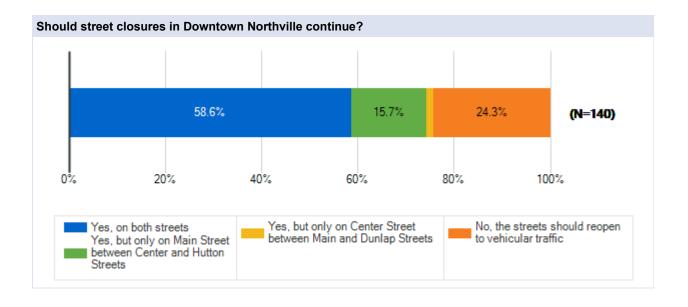

ril 11 - May 2, 2022















## City of Northville DDA Survey

**Survey Results** 

## **Resident of Northville Township**

Carlisle Wortman Associates April 11 - May 2, 2022















# City of Northville DDA Survey

**Survey Results** 

### **Downtown Business Owner**

Carlisle Wortman Associates April 11 - May 2, 2022















# City of Northville DDA Survey

**Survey Results** 

## **Downtown Property Owner**

Carlisle Wortman Associates April 11 - May 2, 2022















# City of Northville DDA Survey

**Survey Results** 

## **Downtown Business Manager**

Carlisle Wortman Associates April 11 - May 2, 2022















# City of Northville DDA Survey

**Survey Results** 

# **Downtown Business Employee**

Carlisle Wortman Associates April 11 - May 2, 2022















# City of Northville DDA Survey

**Survey Results** 

**Other (Please specify)** 

Carlisle Wortman Associates April 11 - May 2, 2022