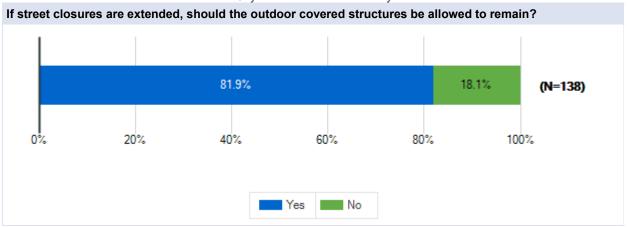

- May 2, 2022















## City of Northville DDA Survey

**Survey Results** 

## **Resident of Northville Township**

Carlisle Wortman Associates April 11 - May 2, 2022















# City of Northville DDA Survey

**Survey Results** 

### **Downtown Business Owner**

Carlisle Wortman Associates April 11 - May 2, 2022















# City of Northville DDA Survey

**Survey Results** 

## **Downtown Property Owner**

Carlisle Wortman Associates April 11 - May 2, 2022















# City of Northville DDA Survey

**Survey Results** 

## **Downtown Business Manager**

Carlisle Wortman Associates April 11 - May 2, 2022















# City of Northville DDA Survey

**Survey Results** 

# **Downtown Business Employee**

Carlisle Wortman Associates April 11 - May 2, 2022















# City of Northville DDA Survey

**Survey Results** 

**Other (Please specify)** 

Carlisle Wortman Associates April 11 - May 2, 2022