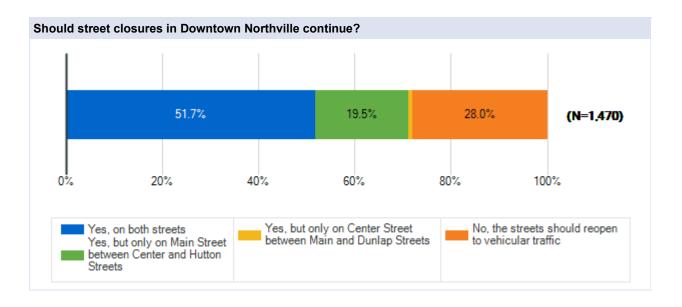

# City of Northville DDA Survey Final

Survey Results

**Resident of the City of Northville** 

Carlisle Wortman Associates April 11 - May 2, 2022















# City of Northville DDA Survey Final

Survey Results

### **Resident of Downtown Northville**

Carlisle Wortman Associates April 11 - May 2, 2022















## City of Northville DDA Survey

**Survey Results** 

## **Resident of Northville Township**

Carlisle Wortman Associates April 11 - May 2, 2022















# City of Northville DDA Survey

**Survey Results** 

### **Downtown Business Owner**

Carlisle Wortman Associates April 11 - May 2, 2022















# City of Northville DDA Survey

**Survey Results** 

## **Downtown Property Owner**

Carlisle Wortman Associates April 11 - May 2, 2022















# City of Northville DDA Survey

**Survey Results** 

## **Downtown Business Manager**

Carlisle Wortman Associates April 11 - May 2, 2022















# City o