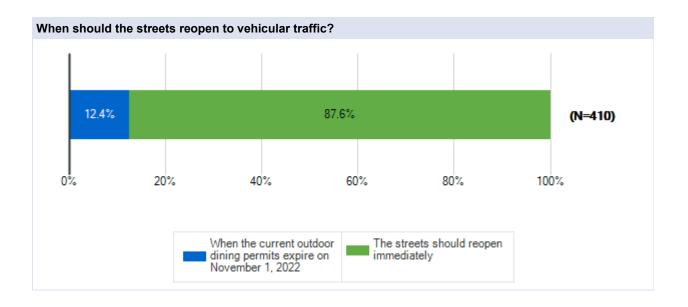

# City of Northville DDA Survey Final

Survey Results

**Resident of the City of Northville** 

Carlisle Wortman Associates April 11 - May 2, 2022















# City of Northville DDA Survey Final

Survey Results

### **Resident of Downtown Northville**

Carlisle Wortman Associates April 11 - May 2, 2022















## City of Northville DDA Survey

**Survey Results** 

## **Resident of Northville Township**

Carlisle Wortman Associates April 11 - May 2, 2022















# City of Northville DDA Survey

**Survey Results** 

### **Downtown Business Owner**

Carlisle Wortman Associates April 11 - May 2, 2022















# City of Northville DDA Survey

**Survey Results** 

## **Downtown Property Owner**

Carlisle Wortman Associates April 11 - May 2, 2022















# City of Northville DDA Survey

**Survey Results** 

## **Downtown Business Manager**

Carlisle Wortman Associates April 11 - May 2, 2022















# City of No