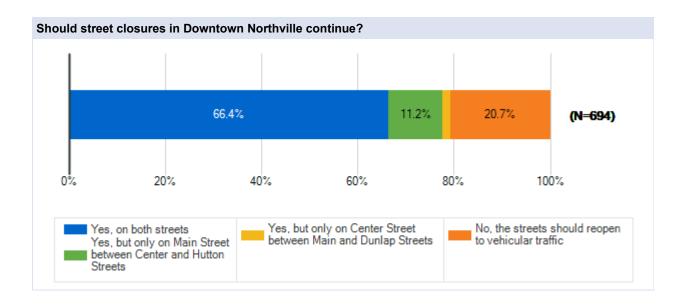

ssociates April 11 - May 2, 2022















# City of Northville DDA Survey

**Survey Results** 

### **Downtown Business Owner**

Carlisle Wortman Associates April 11 - May 2, 2022















# City of Northville DDA Survey

**Survey Results** 

## **Downtown Property Owner**

Carlisle Wortman Associates April 11 - May 2, 2022















# City of Northville DDA Survey

**Survey Results** 

## **Downtown Business Manager**

Carlisle Wortman Associates April 11 - May 2, 2022















# City of Northville DDA Survey

**Survey Results** 

# **Downtown Business Employee**

Carlisle Wortman Associates April 11 - May 2, 2022















# City of Northville DDA Survey

**Survey Results** 

**Other (Please specify)** 

Carlisle Wortman Associates April 11 - May 2, 2022