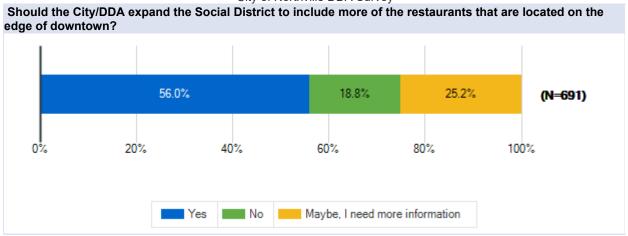

Associates April 11 - May 2, 2022















# City of Northville DDA Survey

**Survey Results** 

### **Downtown Business Owner**

Carlisle Wortman Associates April 11 - May 2, 2022















# City of Northville DDA Survey

**Survey Results** 

## **Downtown Property Owner**

Carlisle Wortman Associates April 11 - May 2, 2022















# City of Northville DDA Survey

**Survey Results** 

## **Downtown Business Manager**

Carlisle Wortman Associates April 11 - May 2, 2022















# City of Northville DDA Survey

**Survey Results** 

# **Downtown Business Employee**

Carlisle Wortman Associates April 11 - May 2, 2022















# City of Northville DDA Survey

**Survey Results** 

**Other (Please specify)** 

Carlisle Wortman Associates April 11 - May 2, 2022