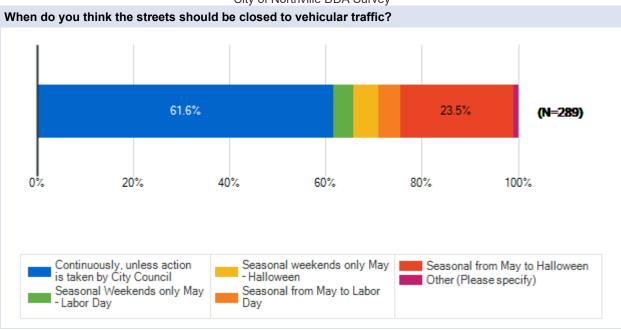

# City of Northville DDA Survey Final

Survey Results

**Resident of the City of Northville** 

Carlisle Wortman Associates April 11 - May 2, 2022















# City of Northville DDA Survey Final

Survey Results

### **Resident of Downtown Northville**

Carlisle Wortman Associates April 11 - May 2, 2022















## City of Northville DDA Survey

**Survey Results** 

## **Resident of Northville Township**

Carlisle Wortman Associates April 11 - May 2, 2022















# City of Northville DDA Survey

**Survey Results** 

### **Downtown Business Owner**

Carlisle Wortman Associates April 11 - May 2, 2022















# City of Northville DDA Survey

**Survey Results** 

## **Downtown Property Owner**

Carlisle Wortman Associates April 11 - May 2, 2022















# City of Northville DDA Survey

**Survey Results** 

## **Downtown Business Manager**

Carlisle Wortman Associates April 11 - May 2, 2022















# City of Northville DDA Survey

**Survey Results** 

# **Downtown Business Employee**

Carlisle Wortman Associates April 11 - May 2, 2022















# City of Northvil