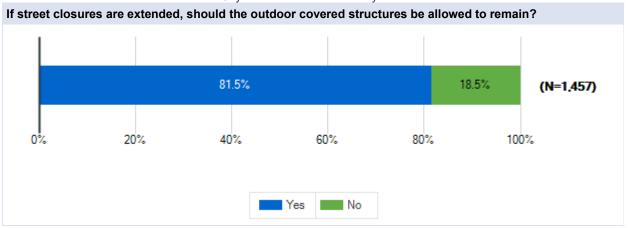

# City of Northville DDA Survey Final

Survey Results

**Resident of the City of Northville** 

Carlisle Wortman Associates April 11 - May 2, 2022















# City of Northville DDA Survey Final

Survey Results

### **Resident of Downtown Northville**

Carlisle Wortman Associates April 11 - May 2, 2022















## City of Northville DDA Survey

**Survey Results** 

## **Resident of Northville Township**

Carlisle Wortman Associates April 11 - May 2, 2022















# City of Northville DDA Survey

**Survey Results** 

### **Downtown Business Owner**

Carlisle Wortman Associates April 11 - May 2, 2022















# City of Northville DDA Survey

**Survey Results** 

## **Downtown Property Owner**

Carlisle Wortman Associates April 11 - May 2, 2022















# City of Northville DDA Survey

**Survey Results** 

## **Downtown Business Manager**

Carlisle Wortman Associates April 11 - May 2, 2022















# City of Nort