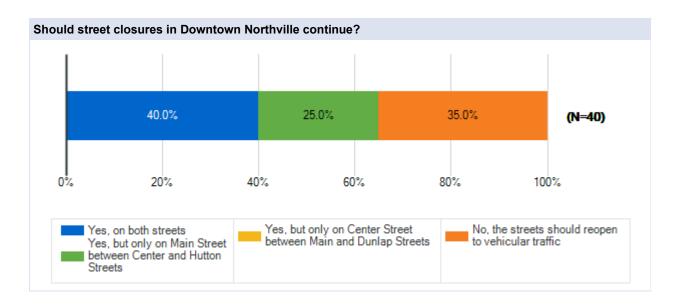

May 2, 2022















# City of Northville DDA Survey Final

Survey Results

### **Resident of Downtown Northville**

Carlisle Wortman Associates April 11 - May 2, 2022















## City of Northville DDA Survey

**Survey Results** 

## **Resident of Northville Township**

Carlisle Wortman Associates April 11 - May 2, 2022















# City of Northville DDA Survey

**Survey Results** 

### **Downtown Business Owner**

Carlisle Wortman Associates April 11 - May 2, 2022















# City of Northville DDA Survey

**Survey Results** 

## **Downtown Property Owner**

Carlisle Wortman Associates April 11 - May 2, 2022















# City of Northville DDA Survey

**Survey Results** 

## **Downtown Business Manager**

Carlisle Wortman Associates April 11 - May 2, 2022















# City of Northville DDA Survey

**Survey Results** 

# **Downtown Business Employee**

Carlisle Wortman Associates April 11 - May 2, 2022















# City of Northville DDA Survey

**Survey Results** 

**Other (Please specify)** 

Carlisle Wortman Associates April 11 - May 2, 2022