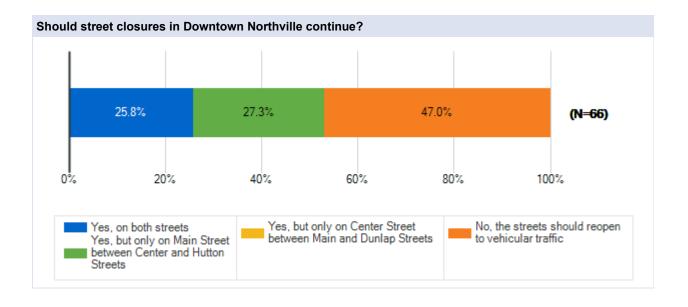

# City of Northville DDA Survey Final

Survey Results

**Resident of the City of Northville** 

Carlisle Wortman Associates April 11 - May 2, 2022















# City of Northville DDA Survey Final

Survey Results

### **Resident of Downtown Northville**

Carlisle Wortman Associates April 11 - May 2, 2022















## City of Northville DDA Survey

**Survey Results** 

## **Resident of Northville Township**

Carlisle Wortman Associates April 11 - May 2, 2022















# City of Northville DDA Survey

**Survey Results** 

### **Downtown Business Owner**

Carlisle Wortman Associates April 11 - May 2, 2022















# City of Northville DDA Survey

**Survey Results** 

## **Downtown Property Owner**

Carlisle Wortman Associates April 11 - May 2, 2022















# City of Northville DDA Survey

**Survey Results** 

## **Downtown Business Manager**

Carlisle Wortman Associates April 11 - May 2, 2022















# City of Northville DDA Survey

**Survey Results** 

# **Downtown Business Employee**

Carlisle Wortman Associates April 11 - May 2, 2022















# City of Northville DDA Survey

**Survey Results** 

**Other (Please specify)** 

Carlisle Wortman Associates April 11 - May 2, 2022