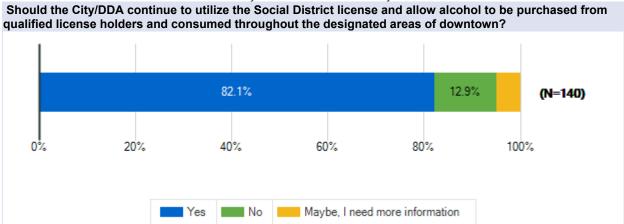

s April 11 - May 2, 2022















## City of Northville DDA Survey

**Survey Results** 

## **Resident of Northville Township**

Carlisle Wortman Associates April 11 - May 2, 2022















# City of Northville DDA Survey

**Survey Results** 

### **Downtown Business Owner**

Carlisle Wortman Associates April 11 - May 2, 2022















# City of Northville DDA Survey

**Survey Results** 

## **Downtown Property Owner**

Carlisle Wortman Associates April 11 - May 2, 2022















# City of Northville DDA Survey

**Survey Results** 

## **Downtown Business Manager**

Carlisle Wortman Associates April 11 - May 2, 2022















# City of Northville DDA Survey

**Survey Results** 

# **Downtown Business Employee**

Carlisle Wortman Associates April 11 - May 2, 2022















# City of Northville DDA Survey

**Survey Results** 

**Other (Please specify)** 

Carlisle Wortman Associates April 11 - May 2, 2022