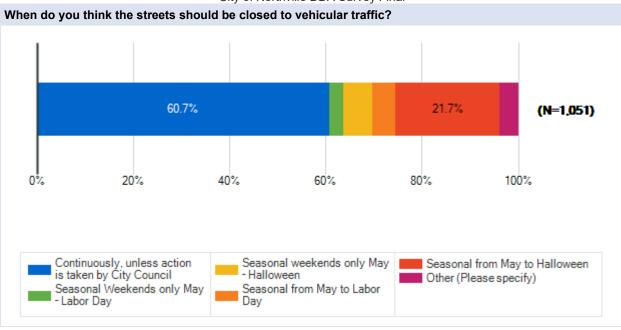

# City of Northville DDA Survey Final

Survey Results

**Resident of the City of Northville** 

Carlisle Wortman Associates April 11 - May 2, 2022















# City of Northville DDA Survey Final

Survey Results

### **Resident of Downtown Northville**

Carlisle Wortman Associates April 11 - May 2, 2022















## City of Northville DDA Survey

**Survey Results** 

## **Resident of Northville Township**

Carlisle Wortman Associates April 11 - May 2, 2022















# City of Northville DDA Survey

**Survey Results** 

### **Downtown Business Owner**

Carlisle Wortman Associates April 11 - May 2, 2022















# City of Northville DDA Survey

**Survey Results** 

## **Downtown Property Owner**

Carlisle Wortman Associates April 11 - May 2, 2022















# City of Northville DDA Survey

**Survey Results** 

## **Downtown Business Manager**

Carlisle Wortman Associates April 11 - May 2, 2022















# City of