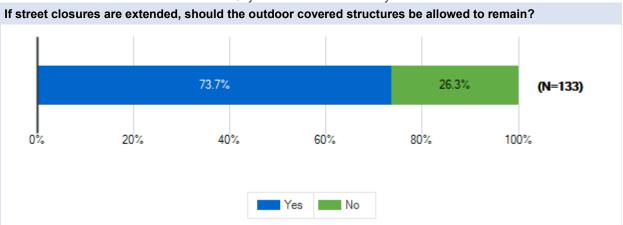

# City of Northville DDA Survey Final

Survey Results

**Resident of the City of Northville** 

Carlisle Wortman Associates April 11 - May 2, 2022















# City of Northville DDA Survey Final

Survey Results

### **Resident of Downtown Northville**

Carlisle Wortman Associates April 11 - May 2, 2022















## City of Northville DDA Survey

**Survey Results** 

## **Resident of Northville Township**

Carlisle Wortman Associates April 11 - May 2, 2022















# City of Northville DDA Survey

**Survey Results** 

### **Downtown Business Owner**

Carlisle Wortman Associates April 11 - May 2, 2022















# City of Northville DDA Survey

**Survey Results** 

## **Downtown Property Owner**

Carlisle Wortman Associates April 11 - May 2, 2022















# City of Northville DDA Survey

**Survey Results** 

## **Downtown Business Manager**

Carlisle Wortman Associates April 11 - May 2, 2022















# City of Northville DDA Survey

**Survey Results** 

# **Downtown Business Employee**

Carlisle Wortman Associates April 11 - May 2, 2022















# City of Northville DDA Survey

**Survey Results** 

**Other (Please specify)** 

Carlisle Wortman Associates April 11 - May 2, 2022