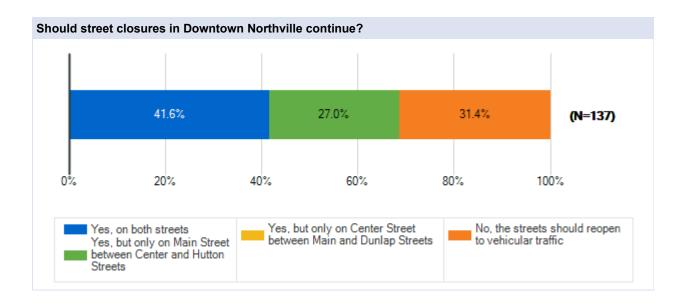

# City of Northville DDA Survey Final

Survey Results

**Resident of the City of Northville** 

Carlisle Wortman Associates April 11 - May 2, 2022

# City of Northville DDA Survey Final

Survey Results

### **Resident of Downtown Northville**

Carlisle Wortman Associates April 11 - May 2, 2022

## City of Northville DDA Survey

**Survey Results** 

## **Resident of Northville Township**

Carlisle Wortman Associates April 11 - May 2, 2022

# City of Northville DDA Survey

**Survey Results** 

# City of Northville DDA Survey

**Survey Results** 

**Other (Please specify)** 

Carlisle Wortman Associates April 11 - May 2, 2022