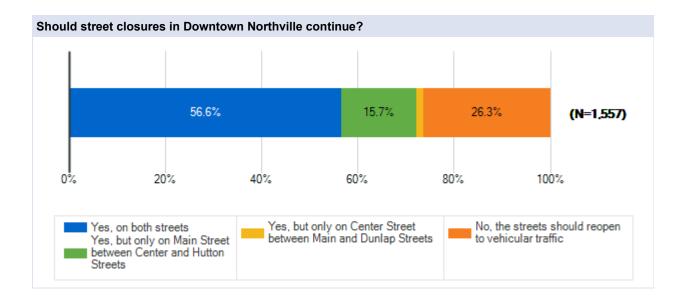

# City of Northville DDA Survey Final

Survey Results

**Resident of the City of Northville** 

Carlisle Wortman Associates April 11 - May 2, 2022















# City of Northville DDA Survey Final

Survey Results

### **Resident of Downtown Northville**

Carlisle Wortman Associates April 11 - May 2, 2022















## City of Northville DDA Survey

**Survey Results** 

## **Resident of Northville Township**

Carlisle Wortman Associates April 11 - May 2, 2022















# City of Northville DDA Survey

**Survey Results** 

### **Downtown Business Owner**

Carlisle Wortman Associates April 11 - May 2, 2022















# City of Northville DDA Survey

**Survey Results** 

## **Downtown Property Owner**

Carlisle Wortman Associates April 11 - May 2, 2022















# City of Northville DDA Survey

**Survey Results** 

## **Downtown Business Manager**

Carlisle Wortman Associates April 11 - May 2, 2022















# City of Northville DDA Survey

**Survey Results** 

# **Downtown Business Employee**

Carlisle Wortman Associates April 11 - May 2, 2022















# City of Northville DDA Survey

**Survey Results** 

**Other (Please specify)** 

Carlisle Wortman Associates April 11 - May 2, 2022