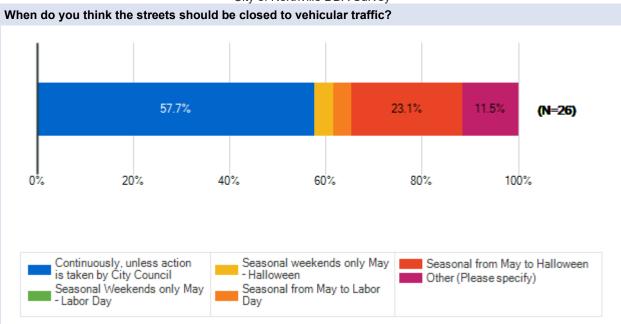

ay 2, 2022















# City of Northville DDA Survey Final

Survey Results

### **Resident of Downtown Northville**

Carlisle Wortman Associates April 11 - May 2, 2022















## City of Northville DDA Survey

**Survey Results** 

## **Resident of Northville Township**

Carlisle Wortman Associates April 11 - May 2, 2022















# City of Northville DDA Survey

**Survey Results** 

### **Downtown Business Owner**

Carlisle Wortman Associates April 11 - May 2, 2022















# City of Northville DDA Survey

**Survey Results** 

## **Downtown Property Owner**

Carlisle Wortman Associates April 11 - May 2, 2022















# City of Northville DDA Survey

**Survey Results** 

## **Downtown Business Manager**

Carlisle Wortman Associates April 11 - May 2, 2022















# City of Northville DDA Survey

**Survey Results** 

# **Downtown Business Employee**

Carlisle Wortman Associates April 11 - May 2, 2022















# City of Northville DDA Survey

**Survey Results** 

**Other (Please specify)** 

Carlisle Wortman Associates April 11 - May 2, 2022