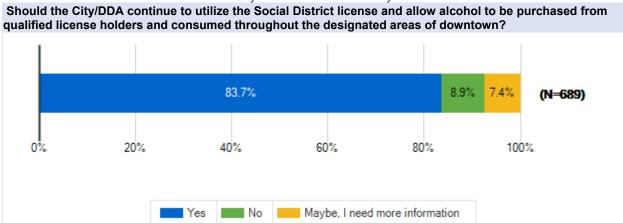

an Associates April 11 - May 2, 2022















# City of Northville DDA Survey

**Survey Results** 

### **Downtown Business Owner**

Carlisle Wortman Associates April 11 - May 2, 2022















# City of Northville DDA Survey

**Survey Results** 

## **Downtown Property Owner**

Carlisle Wortman Associates April 11 - May 2, 2022















# City of Northville DDA Survey

**Survey Results** 

## **Downtown Business Manager**

Carlisle Wortman Associates April 11 - May 2, 2022















# City of Northville DDA Survey

**Survey Results** 

# **Downtown Business Employee**

Carlisle Wortman Associates April 11 - May 2, 2022















# City of Northville DDA Survey

**Survey Results** 

**Other (Please specify)** 

Carlisle Wortman Associates April 11 - May 2, 2022