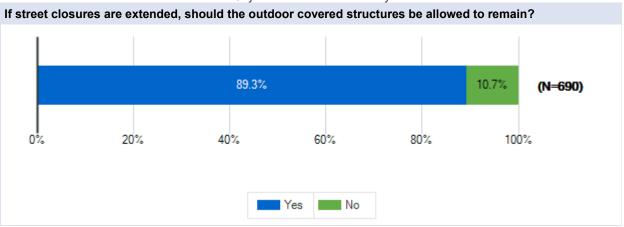

# City of Northville DDA Survey Final

Survey Results

**Resident of the City of Northville** 

Carlisle Wortman Associates April 11 - May 2, 2022