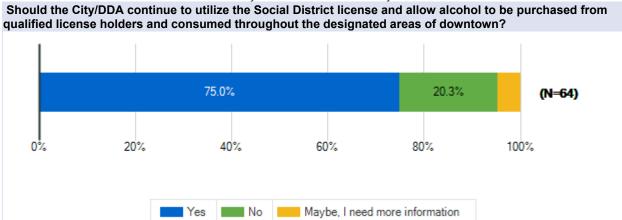

# City of Northville DDA Survey Final

Survey Results

**Resident of the City of Northville** 

Carlisle Wortman Associates April 11 - May 2, 2022















# City of Northville DDA Survey Final

Survey Results

### **Resident of Downtown Northville**

Carlisle Wortman Associates April 11 - May 2, 2022















## City of Northville DDA Survey

**Survey Results** 

## **Resident of Northville Township**

Carlisle Wortman Associates April 11 - May 2, 2022















# City of Northville DDA Survey

**Survey Results** 

### **Downtown Business Owner**

Carlisle Wortman Associates April 11 - May 2, 2022















# City of Northville DDA Survey

**Survey Results** 

## **Downtown Property Owner**

Carlisle Wortman Associates April 11 - May 2, 2022















# City of Northville DDA Survey

**Survey Results** 

## **Downtown Business Manager**

Carlisle Wortman Associates April 11 - May 2, 2022















# City of Northville DDA Survey

**Survey Results** 

# **Downtown Business Employee**

Carlisle Wortman Associates April 11 - May 2, 2022















# City of Northville DDA Survey

**Survey Results** 

**Other (Please specify)** 

Carlisle Wortman Associates April 11 - May 2, 2022