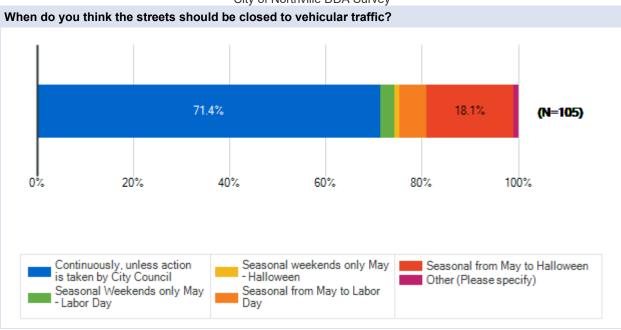

l 11 - May 2, 2022















## City of Northville DDA Survey

**Survey Results** 

## **Resident of Northville Township**

Carlisle Wortman Associates April 11 - May 2, 2022















# City of Northville DDA Survey

**Survey Results** 

### **Downtown Business Owner**

Carlisle Wortman Associates April 11 - May 2, 2022















# City of Northville DDA Survey

**Survey Results** 

## **Downtown Property Owner**

Carlisle Wortman Associates April 11 - May 2, 2022















# City of Northville DDA Survey

**Survey Results** 

## **Downtown Business Manager**

Carlisle Wortman Associates April 11 - May 2, 2022















# City of Northville DDA Survey

**Survey Results** 

# **Downtown Business Employee**

Carlisle Wortman Associates April 11 - May 2, 2022















# City of Northville DDA Survey

**Survey Results** 

**Other (Please specify)** 

Carlisle Wortman Associates April 11 - May 2, 2022