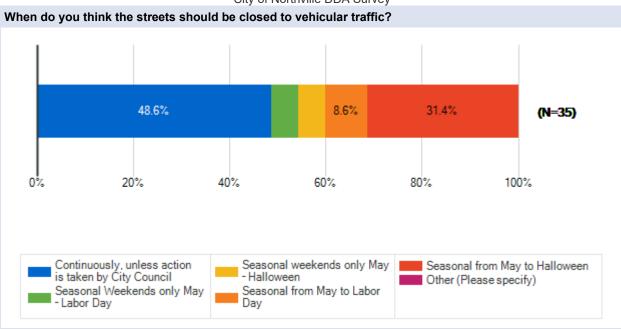

# City of Northville DDA Survey

**Survey Results** 

**Other (Please specify)** 

Carlisle Wortman Associates April 11 - May 2, 2022