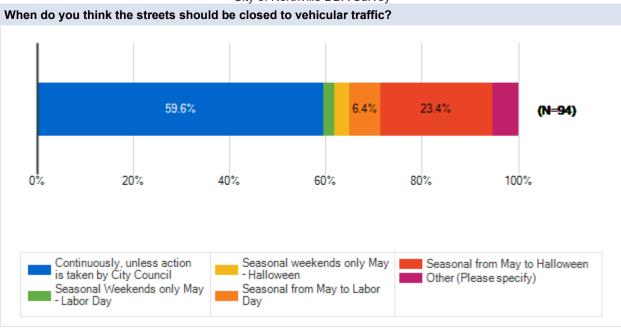

# City of Northville DDA Survey Final

Survey Results

**Resident of the City of Northville** 

Carlisle Wortman Associates April 11 - May 2, 2022

# City of Northville DDA Survey Final

Survey Results

### **Resident of Downtown Northville**

Carlisle Wortman Associates April 11 - May 2, 2022

## City of Northville DDA Survey

**Survey Results** 

## **Resident of Northville Township**

Carlisle Wortman Associates April 11 - May 2, 2022

# City of Northville DDA Survey

**Survey Results** 

# City of Northville DDA Survey

**Survey Results** 

**Other (Please specify)** 

Carlisle Wortman Associates April 11 - May 2, 2022