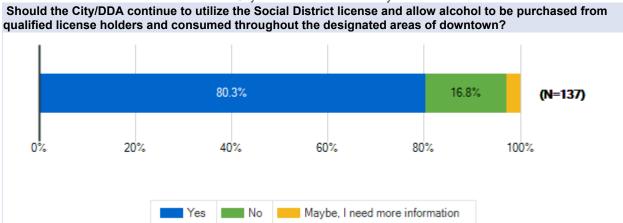

# City of Northville DDA Survey Final

Survey Results

**Resident of the City of Northville** 

Carlisle Wortman Associates April 11 - May 2, 2022

# City of Northville DDA Survey Final

Survey Results

### **Resident of Downtown Northville**

Carlisle Wortman Associates April 11 - May 2, 2022

## City of Northville DDA Survey

**Survey Results** 

## **Resident of Northville Township**

Carlisle Wortman Associates April 11 - May 2, 2022

# City of Northville DDA Survey

**Survey Results** 

# City of Northville DDA Survey

**Survey Results** 

**Other (Please specify)** 

Carlisle Wortman Associates April 11 - May 2, 2022