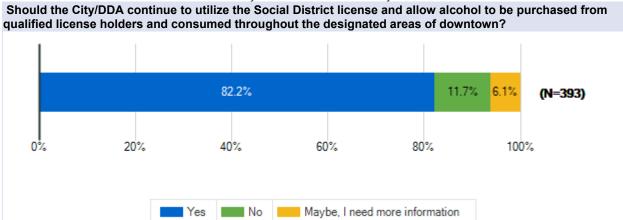

# City of Northville DDA Survey Final

Survey Results

**Resident of the City of Northville** 

Carlisle Wortman Associates April 11 - May 2, 2022















# City of Northville DDA Survey Final

Survey Results

### **Resident of Downtown Northville**

Carlisle Wortman Associates April 11 - May 2, 2022















## City of Northville DDA Survey

**Survey Results** 

## **Resident of Northville Township**

Carlisle Wortman Associates April 11 - May 2, 2022















# City of Northville DDA Survey

**Survey Results** 

### **Downtown Business Owner**

Carlisle Wortman Associates April 11 - May 2, 2022















# City of Northville DDA Survey

**Survey Results** 

## **Downtown Property Owner**

Carlisle Wortman Associates April 11 - May 2, 2022















# City of Northville DDA Survey

**Survey Results** 

## **Downtown Business Manager**

Carlisle Wortman Associates April 11 - May 2, 2022















# City of Northville DDA Survey

**Survey Results** 

# **Downtown Business Employee**

Carlisle Wortman Associates April 11 - May 2, 2022















# City of No