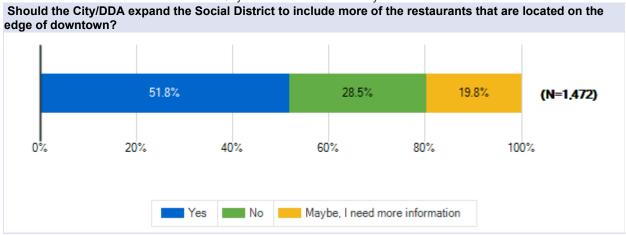

# City of Northville DDA Survey Final

Survey Results

**Resident of the City of Northville** 

Carlisle Wortman Associates April 11 - May 2, 2022















# City of Northville DDA Survey Final

Survey Results

### **Resident of Downtown Northville**

Carlisle Wortman Associates April 11 - May 2, 2022















## City of Northville DDA Survey

**Survey Results** 

## **Resident of Northville Township**

Carlisle Wortman Associates April 11 - May 2, 2022















# City of Northville DDA Survey

**Survey Results** 

### **Downtown Business Owner**

Carlisle Wortman Associates April 11 - May 2, 2022















# City of Northville DDA Survey

**Survey Results** 

## **Downtown Property Owner**

Carlisle Wortman Associates April 11 - May 2, 2022















# City of Northville DDA Survey

**Survey Results** 

## **Downtown Business Manager**

Carlisle Wortman Associates April 11 - May 2, 2022















# City