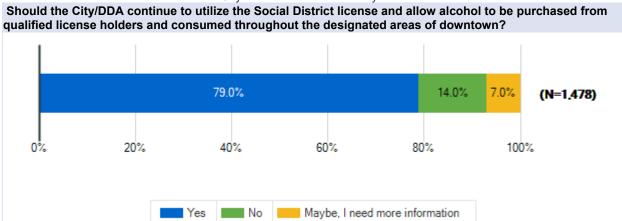

# City of Northville DDA Survey Final

Survey Results

**Resident of the City of Northville** 

Carlisle Wortman Associates April 11 - May 2, 2022















# City of Northville DDA Survey Final

Survey Results

### **Resident of Downtown Northville**

Carlisle Wortman Associates April 11 - May 2, 2022















## City of Northville DDA Survey

**Survey Results** 

## **Resident of Northville Township**

Carlisle Wortman Associates April 11 - May 2, 2022















# City of Northville DDA Survey

**Survey Results** 

### **Downtown Business Owner**

Carlisle Wortman Associates April 11 - May 2, 2022















# City of Northville DDA Survey

**Survey Results** 

## **Downtown Property Owner**

Carlisle Wortman Associates April 11 - May 2, 2022















# City of Northville DDA Survey

**Survey Results** 

## **Downtown Business Manager**

Carlisle Wortman Associates April 11 - May 2, 2022















# Ci