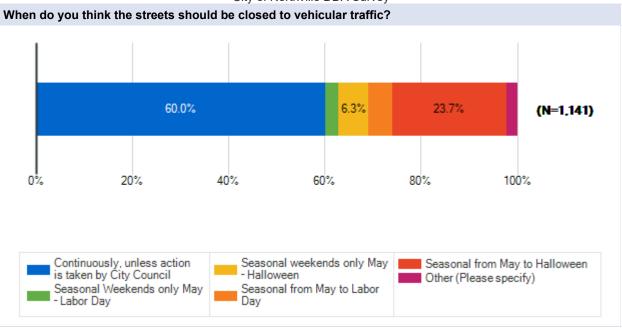

# City of Northville DDA Survey Final

Survey Results

**Resident of the City of Northville** 

Carlisle Wortman Associates April 11 - May 2, 2022

# City of Northville DDA Survey Final

Survey Results

### **Resident of Downtown Northville**

Carlisle Wortman Associates April 11 - May 2, 2022

## City of Northville DDA Survey

**Survey Results** 

## **Resident of Northville Township**

Carlisle Wortman Associates April 11 - May 2, 2022

# City of Northville DDA Survey

**Survey Results** 

# City of Northville DDA Survey

**Survey Results** 

**Other (Please specify)** 

Carlisle Wortman Associates April 11 - May 2, 2022