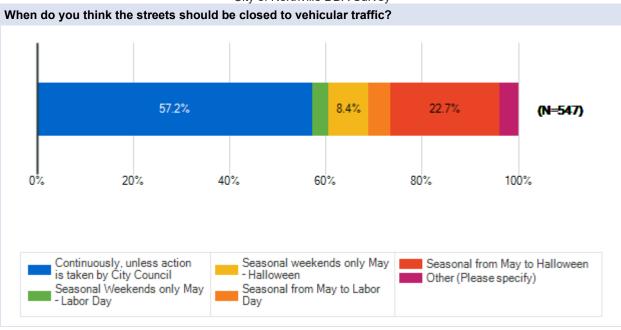

ociates April 11 - May 2, 2022















# City of Northville DDA Survey

**Survey Results** 

### **Downtown Business Owner**

Carlisle Wortman Associates April 11 - May 2, 2022















# City of Northville DDA Survey

**Survey Results** 

## **Downtown Property Owner**

Carlisle Wortman Associates April 11 - May 2, 2022















# City of Northville DDA Survey

**Survey Results** 

## **Downtown Business Manager**

Carlisle Wortman Associates April 11 - May 2, 2022















# City of Northville DDA Survey

**Survey Results** 

# **Downtown Business Employee**

Carlisle Wortman Associates April 11 - May 2, 2022















# City of Northville DDA Survey

**Survey Results** 

**Other (Please specify)** 

Carlisle Wortman Associates April 11 - May 2, 2022