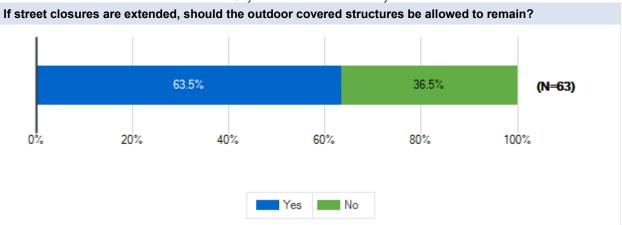

# City of Northville DDA Survey

**Survey Results** 

**Other (Please specify)** 

Carlisle Wortman Associates April 11 - May 2, 2022