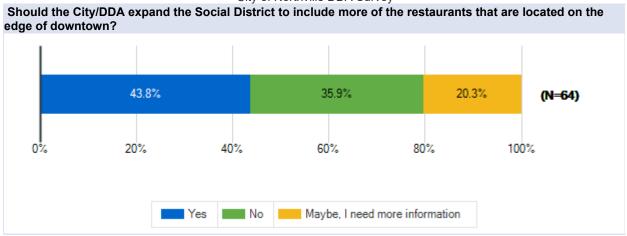

# City of Northville DDA Survey Final

Survey Results

**Resident of the City of Northville** 

Carlisle Wortman Associates April 11 - May 2, 2022















# City of Northville DDA Survey Final

Survey Results

### **Resident of Downtown Northville**

Carlisle Wortman Associates April 11 - May 2, 2022















## City of Northville DDA Survey

**Survey Results** 

## **Resident of Northville Township**

Carlisle Wortman Associates April 11 - May 2, 2022















# City of Northville DDA Survey

**Survey Results** 

### **Downtown Business Owner**

Carlisle Wortman Associates April 11 - May 2, 2022















# City of Northville DDA Survey

**Survey Results** 

## **Downtown Property Owner**

Carlisle Wortman Associates April 11 - May 2, 2022















# City of Northville DDA Survey

**Survey Results** 

## **Downtown Business Manager**

Carlisle Wortman Associates April 11 - May 2, 2022















# City of Northville DDA Survey

**Survey Results** 

# **Downtown Business Employee**

Carlisle Wortman Associates April 11 - May 2, 2022















# City of Northville DDA Survey

**Survey Results** 

**Other (Please specify)** 

Carlisle Wortman Associates April 11 - May 2, 2022